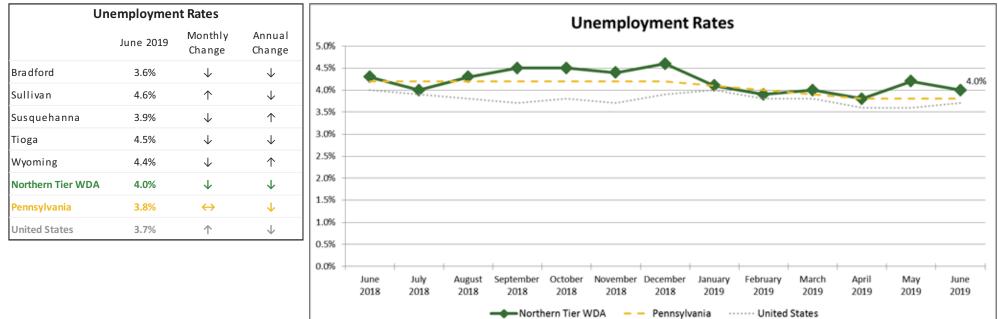

## June 2019 Labor Market Information

Northern Tier Workforce Development Area

|                   | June 2019   | May 2019    | Monthly Change    |         | June 2018   | Annual Change |           |
|-------------------|-------------|-------------|-------------------|---------|-------------|---------------|-----------|
| Northern Tier WDA |             |             |                   |         |             |               |           |
| Labor Force       | 85,000      | 85,100      | $\downarrow$      | -100    | 85,800      | $\downarrow$  | -800      |
| Employed          | 81,500      | 81,500      | $\leftrightarrow$ | 0       | 82,200      | $\checkmark$  | -700      |
| Unemployed        | 3,400       | 3,600       | $\checkmark$      | -200    | 3,700       | $\checkmark$  | -300      |
| Unemployment Rate | 4.0%        | 4.2%        | $\checkmark$      | -0.2%   | 4.3%        | $\checkmark$  | -0.3%     |
| Pennsylvania      |             |             |                   |         |             |               |           |
| Labor Force       | 6,469,000   | 6,471,000   | $\downarrow$      | -2,000  | 6,411,000   | $\uparrow$    | 58,000    |
| Employed          | 6,223,000   | 6,222,000   | $\uparrow$        | 1,000   | 6,139,000   | $\uparrow$    | 84,000    |
| Unemployed        | 246,000     | 248,000     | $\checkmark$      | -2,000  | 272,000     | $\checkmark$  | -26,000   |
| Unemployment Rate | 3.8%        | 3.8%        | $\leftrightarrow$ | 0.0%    | 4.2%        | $\checkmark$  | -0.4%     |
| United States     |             |             |                   |         |             |               |           |
| Labor Force       | 162,981,000 | 162,646,000 | $\uparrow$        | 335,000 | 162,129,000 | $\uparrow$    | 852,000   |
| Employed          | 157,005,000 | 156,758,000 | $\uparrow$        | 247,000 | 155,592,000 | $\uparrow$    | 1,413,000 |
| Unemployed        | 5,975,000   | 5,888,000   | $\uparrow$        | 87,000  | 6,537,000   | $\checkmark$  | -562,000  |
| Unemployment Rate | 3.7%        | 3.6%        | $\uparrow$        | 0.1%    | 4.0%        | $\checkmark$  | -0.3%     |